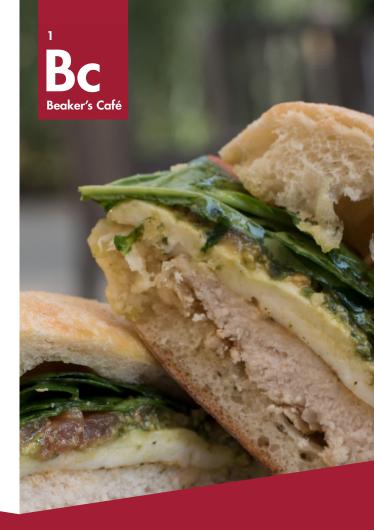

## Caprese Chicken 6.29

Seared chicken topped with melted fresh mozzarella and served on ciabatta with basil pesto, spinach and tomato